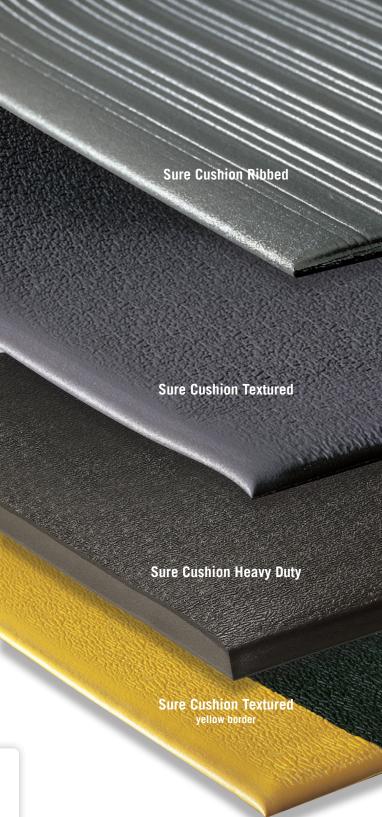

## **Anti-Fatigue Mats • Indoor**

Sure Cushion mats are designed to provide floor protection and ergonomic benefits in dry environments.

- Sure Cushion Ribbed mats feature 3/8-inch ribbed PVC foam
- Sure Cushion Textured mats feature 3/8-inch textured PVC foam; available in solid charcoal or charcoal with yellow borders on two sides
- Sure Cushion Heavy Duty mats feature 1/2-inch PVC foam with beveled edges to provide a safe transition from the floor to the mat