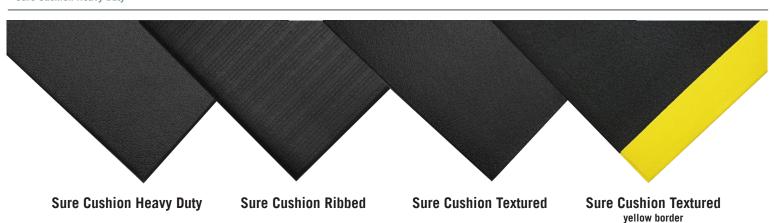

## **Anti-Fatigue Mats • Indoor**

Sure Cushion mats are designed to provide floor protection and ergonomic benefits in dry environments.

- Sure Cushion Ribbed mats feature 3/8-inch ribbed PVC foam
- Sure Cushion Textured mats feature 3/8-inch textured PVC foam; available in solid charcoal or charcoal with yellow borders on two sides
- Sure Cushion Heavy Duty mats feature 1/2-inch PVC foam with beveled edges to provide a safe transition from the floor to the mat